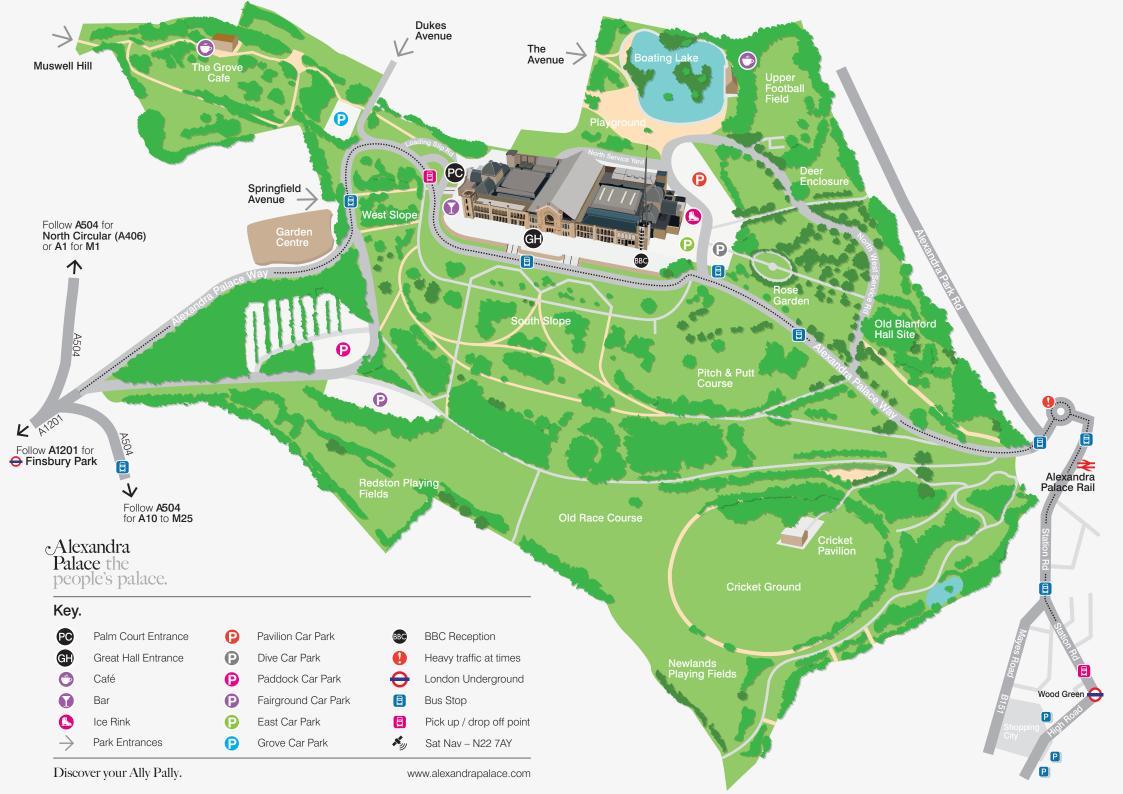

## PARKING ENFORCEMENT IN OPERATION

By entering or remaining on this private land you are required to abide by all of the Terms and Conditions

## STRICTLY NO STOPPING OR WAITING

## PRIVATE LAND

PARKING OR WAITING IN THIS AREA IS STRICTLY PROHIBITED AT ALL TIMES

By failing to comply with any terms and conditions of use may incur a Parking Charge Notice of £100 (reduced to £60 if paid within 14 days). Parking charges are to be paid within 28 days. Terms and Conditions apply 24 hours a day, all year round. Non-payment will result in additional charges which may include the cost of debt recovery, which will be added to the value of the charge and for which the driver will be liable on an indemnity basis. We are not liable for any loss or damage howsoever caused to any person or property whilst on this site save under any statutory exceptions.